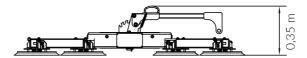

|
| Suction cups:           |                                                                                                                   | Ø 310 mm                             |
| Min/max vacuum:         |                                                                                                                   | -0,6/-0,8 bars                       |
| Power supply:           |                                                                                                                   | 12 V battery                         |
| Lifting capacity:       | 4 suction cups:<br>6 suction cups:<br>8 suction cups:<br>10 suction cups:<br>12 suction cups:<br>14 suction cups: | 450 kg<br>600 kg<br>800 kg<br>900 kg |





Charger:



Wireless remote control:



Gripper height:





































# XP