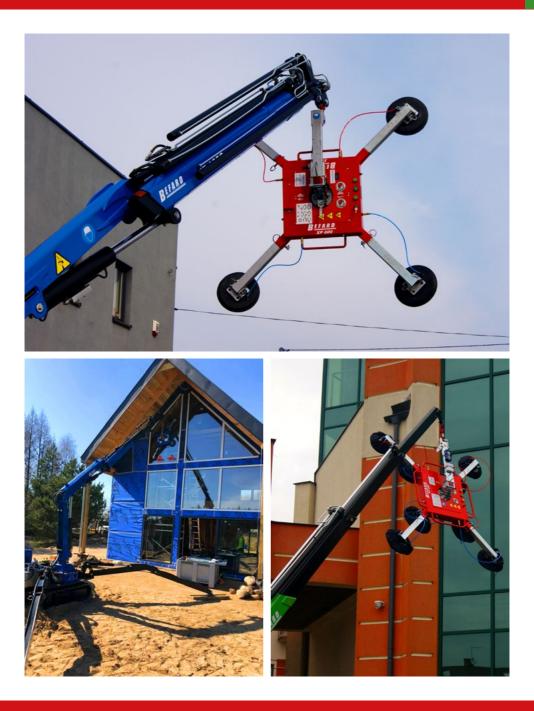

BEFARD suction cups are available in various variants differing by lifting capacity and number of suction cups. The individual variants of BEFARD suction cups are units suitable for various needs of the users.

#### FEATURES OF BEFARD VACUUM GRIPPER

- manual rotation by 360°, interlock for rotation by 45° or 90° and additional interlocks,
- two independent vacuum circuits, each secured,
- integrated vacuum measurement and monitoring device,
- manual stepless tilting,
- easy individual configuration of suction cups, without using any specialized tools,
- the set includes a **remote control** for vacuum and charger with the battery charging indicator