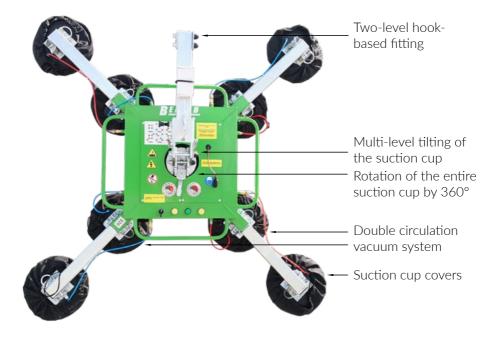

#### FEATURES OF BEFARD VACUUM GRIPPER

- manual rotation by 360°, interlock for rotation by 45° or 90° and additional interlocks,
- two independent vacuum circuits, each secured,
- integrated vacuum measurement and monitoring device,
- manual stepless tilting,
- easy individual configuration of suction cups, without using any specialized tools,
- the set includes a **remote control** for vacuum and charger with the battery charging indicator

#### TECHNICAL PARAMETERS

| Vacuum system:          |                                                                                                                   | Double-circuit                       |
|-------------------------|-------------------------------------------------------------------------------------------------------------------|--------------------------------------|
| Number of suction cups: |                                                                                                                   | 4, 6, 8, 10, 12 or 14                |
| Suction cups:           |                                                                                                                   | Ø 310 mm                             |
| Min/max vacuum:         |                                                                                                                   | -0,6/-0,8 bars                       |
| Power supply:           |                                                                                                                   | 12 V battery                         |
| Lifting capacity:       | 4 suction cups:<br>6 suction cups:<br>8 suction cups:<br>10 suction cups:<br>12 suction cups:<br>14 suction cups: | 450 kg<br>600 kg<br>800 kg<br>900 kg |