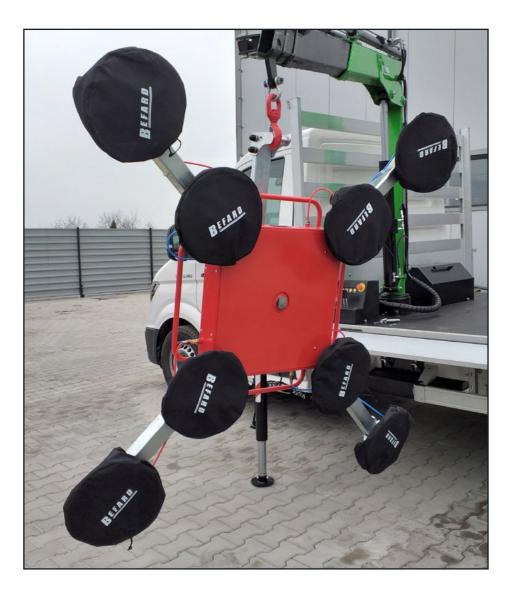

BEFARD suction cups are available in various variants differing by lifting capacity and number of suction cups. The individual variants of BEFARD suction cups are units suitable for various needs of the users.

#### FEATURES OF BEFARD VACUUM GRIPPER

- manual rotation by 360°, interlock for rotation by 45° or 90° and additional interlocks,
- two independent vacuum circuits, each secured,
- integrated vacuum measurement and monitoring device,
- manual stepless tilting,
- easy individual configuration of suction cups, without using any specialized tools,
- the set includes a **remote control** for vacuum and charger with the battery charging indicator

#### TECHNICAL PARAMETERS

| Vacuum system:          |                                                                                                                   | Double-circuit                       |
|-------------------------|-------------------------------------------------------------------------------------------------------------------|--------------------------------------|
| Number of suction cups: |                                                                                                                   | 4, 6, 8, 10, 12 or 14                |
| Suction cups:           |                                                                                                                   | Ø 310 mm                             |
| Min/max vacuum:         |                                                                                                                   | -0,6/-0,8 bars                       |
| Power supply:           |                                                                                                                   | 12 V battery                         |
| Lifting capacity:       | 4 suction cups:<br>6 suction cups:<br>8 suction cups:<br>10 suction cups:<br>12 suction cups:<br>14 suction cups: | 450 kg<br>600 kg<br>800 kg<br>900 kg |