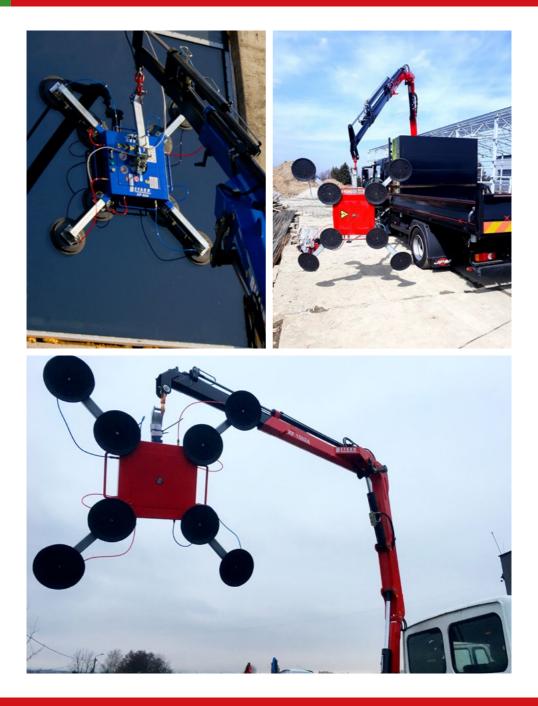

BEFARD suction cups are available in various variants differing by lifting capacity and number of suction cups. The individual variants of BEFARD suction cups are units suitable for various needs of the users.

#### FEATURES OF BEFARD VACUUM GRIPPER

- manual rotation by 360°, interlock for rotation by 45° or 90° and additional interlocks,
- two independent vacuum circuits, each secured,
- integrated vacuum measurement and monitoring device,
- manual stepless tilting,
- easy individual configuration of suction cups, without using any specialized tools,
- the set includes a **remote control** for vacuum and charger with the battery charging indicator