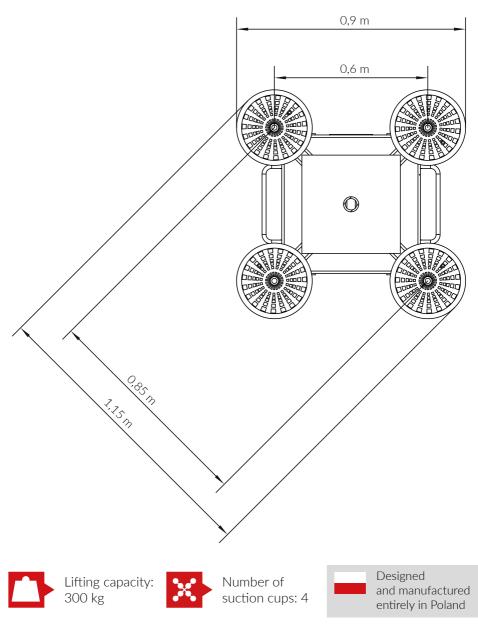

#### TECHNICAL PARAMETERS

| Vacuum system:          |                                                                                                                   | Double-circuit                       |
|-------------------------|-------------------------------------------------------------------------------------------------------------------|--------------------------------------|
| Number of suction cups: |                                                                                                                   | 4, 6, 8, 10, 12 or 14                |
| Suction cups:           |                                                                                                                   | Ø 310 mm                             |
| Min/max vacuum:         |                                                                                                                   | -0,6/-0,8 bars                       |
| Power supply:           |                                                                                                                   | 12 V battery                         |
| Lifting capacity:       | 4 suction cups:<br>6 suction cups:<br>8 suction cups:<br>10 suction cups:<br>12 suction cups:<br>14 suction cups: | 450 kg<br>600 kg<br>800 kg<br>900 kg |