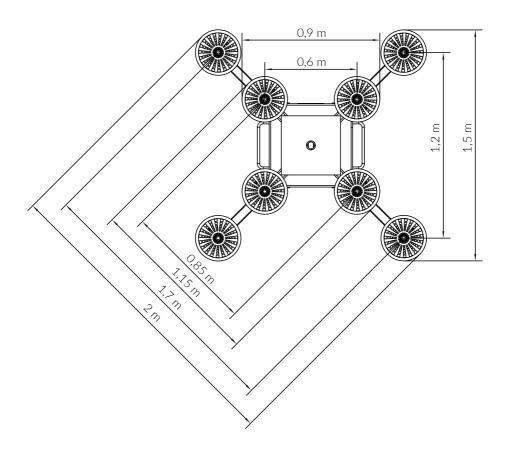

#### TECHNICAL PARAMETERS

| Vacuum system:          |                                                                                                                   | Double-circuit                       |
|-------------------------|-------------------------------------------------------------------------------------------------------------------|--------------------------------------|
| Number of suction cups: |                                                                                                                   | 4, 6, 8, 10, 12 or 14                |
| Suction cups:           |                                                                                                                   | Ø 310 mm                             |
| Min/max vacuum:         |                                                                                                                   | -0,6/-0,8 bars                       |
| Power supply:           |                                                                                                                   | 12 V battery                         |
| Lifting capacity:       | 4 suction cups:<br>6 suction cups:<br>8 suction cups:<br>10 suction cups:<br>12 suction cups:<br>14 suction cups: | 450 kg<br>600 kg<br>800 kg<br>900 kg |