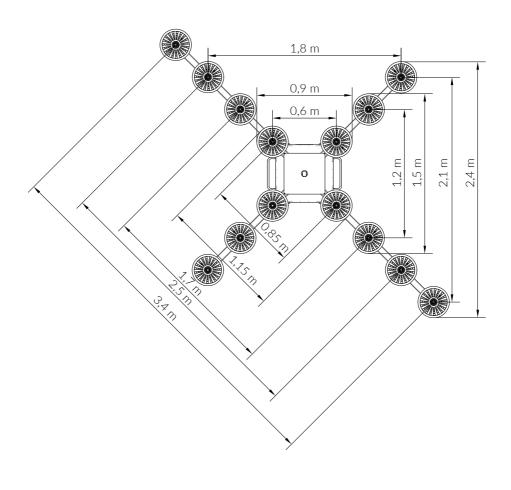

#### TECHNICAL PARAMETERS

| Vacuum system:          |                                                                                                                   | Double-circuit                       |
|-------------------------|-------------------------------------------------------------------------------------------------------------------|--------------------------------------|
| Number of suction cups: |                                                                                                                   | 4, 6, 8, 10, 12 or 14                |
| Suction cups:           |                                                                                                                   | Ø 310 mm                             |
| Min/max vacuum:         |                                                                                                                   | -0,6/-0,8 bars                       |
| Power supply:           |                                                                                                                   | 12 V battery                         |
| Lifting capacity:       | 4 suction cups:<br>6 suction cups:<br>8 suction cups:<br>10 suction cups:<br>12 suction cups:<br>14 suction cups: | 450 kg<br>600 kg<br>800 kg<br>900 kg |