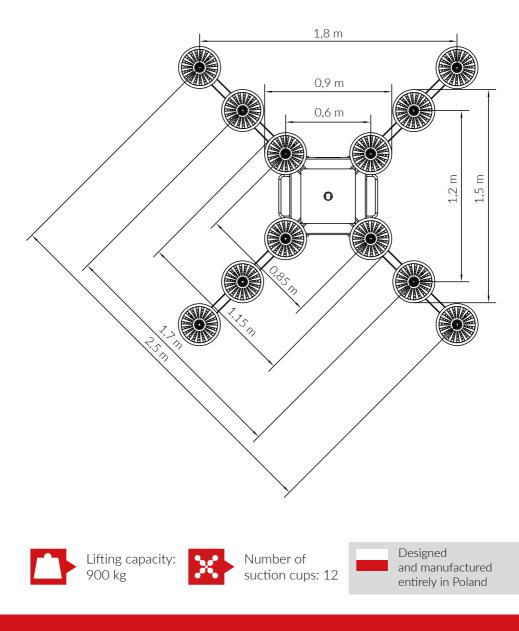

#### TECHNICAL PARAMETERS

| Vacuum system:          |                                                                                                                   | Double-circuit                       |
|-------------------------|-------------------------------------------------------------------------------------------------------------------|--------------------------------------|
| Number of suction cups: |                                                                                                                   | 4, 6, 8, 10, 12 or 14                |
| Suction cups:           |                                                                                                                   | Ø 310 mm                             |
| Min/max vacuum:         |                                                                                                                   | -0,6/-0,8 bars                       |
| Power supply:           |                                                                                                                   | 12 V battery                         |
| Lifting capacity:       | 4 suction cups:<br>6 suction cups:<br>8 suction cups:<br>10 suction cups:<br>12 suction cups:<br>14 suction cups: | 450 kg<br>600 kg<br>800 kg<br>900 kg |