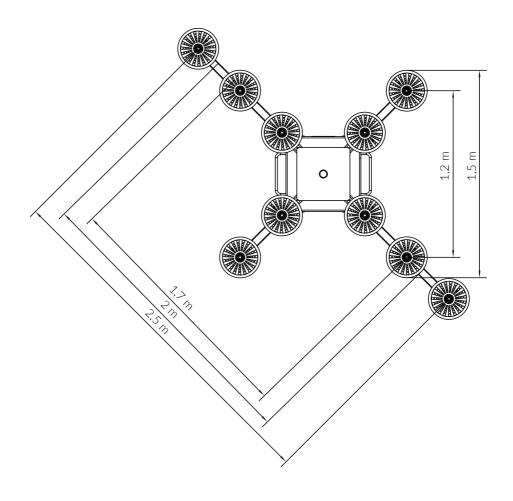

#### TECHNICAL PARAMETERS

| Vacuum system:          |                                                                                                                   | Double-circuit                       |
|-------------------------|-------------------------------------------------------------------------------------------------------------------|--------------------------------------|
| Number of suction cups: |                                                                                                                   | 4, 6, 8, 10, 12 or 14                |
| Suction cups:           |                                                                                                                   | Ø 310 mm                             |
| Min/max vacuum:         |                                                                                                                   | -0,6/-0,8 bars                       |
| Power supply:           |                                                                                                                   | 12 V battery                         |
| Lifting capacity:       | 4 suction cups:<br>6 suction cups:<br>8 suction cups:<br>10 suction cups:<br>12 suction cups:<br>14 suction cups: | 450 kg<br>600 kg<br>800 kg<br>900 kg |