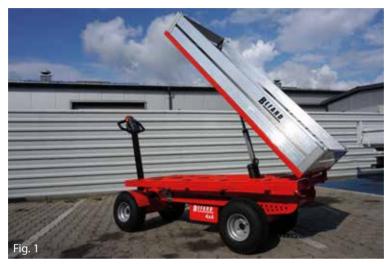

----|------------------|
| Power            | rechargeable AGM |
| Charger          | included         |
| Lifting capacity | 800 kg           |
| Weight           | ca. 250 kg       |
| Width            | ca. 85 cm        |
| Drive            | 4x4              |







#### THE DEVICE IS AS STANDARD

- pneumatic wheels
- two AGM batteries
- battery charge indicator
- two driving modes
- transport eyes for belts
- swivel wheels of one axle
- color to choose from
- limit switch
- ergonomically shaped non-slip handle





#### **ADDITIONAL OPTIONS**

Lifting mechanism up to 90 cm from the ground





Fig. 1. Additional option

Fig. 2. Standard option



### **ADDITIONAL OPTIONS**

Sides





Fig. 1. Additional option

Fig. 2. Standard option



#### **ADDITIONAL OPTIONS**

Electric dumper





Fig. 1. Additional option



### **ADDITIONAL OPTIONS**

2 m long platform





Fig. 1. Additional option

Fig. 2. Standard option



#### **DEVICE DIMENSIONS**







### **DEVICE DIMENSIONS**

(dimensions as an additional option)