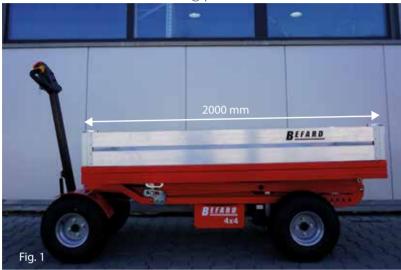

### **ADDITIONAL OPTIONS**

2 m long platform

Fig. 1. Additional option

Fig. 2. Standard option

### **DEVICE DIMENSIONS**

(dimensions as an additional option)