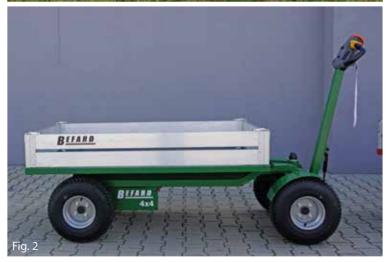

#### **ADDITIONAL OPTIONS**

Lifting mechanism up to 90 cm from the ground

Fig. 1. Additional option

Fig. 2. Standard option

### **ADDITIONAL OPTIONS**

Sides

Fig. 1. Additional option

Fig. 2. Standard option

### **ADDITIONAL OPTIONS**

2 m long platform

Fig. 1. Additional option

Fig. 2. Standard option