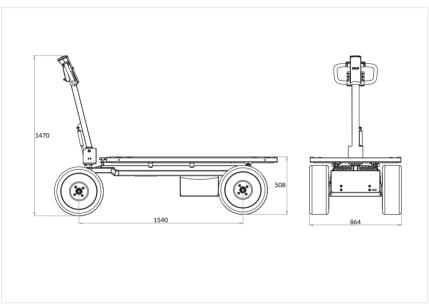

ca. 250 kg       |
| Width            | ca. 85 cm        |
| Drive            | 4x4              |







#### THE DEVICE IS AS STANDARD

- pneumatic wheels
- two AGM batteries
- battery charge indicator
- two driving modes
- transport eyes for belts
- swivel wheels of one axle
- color to choose from
- limit switch
- ergonomically shaped non-slip handle





#### **ADDITIONAL OPTIONS**

Lifting mechanism up to 90 cm from the ground





Fig. 1. Additional option

Fig. 2. Standard option



### **ADDITIONAL OPTIONS**

Sides





Fig. 1. Additional option

Fig. 2. Standard option



#### **ADDITIONAL OPTIONS**

Electric dumper





Fig. 1. Additional option



### **ADDITIONAL OPTIONS**

2 m long platform





Fig. 1. Additional option

Fig. 2. Standard option



#### **DEVICE DIMENSIONS**







### **DEVICE DIMENSIONS**

(dimensions as an additional option)