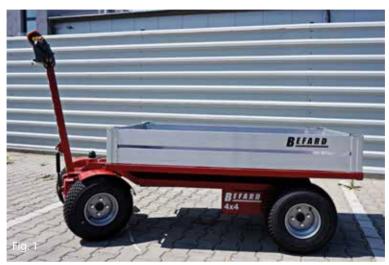

#### **ADDITIONAL OPTIONS**

Lifting mechanism up to 90 cm from the ground

Fig. 1. Additional option

Fig. 2. Standard option

### **ADDITIONAL OPTIONS**

Sides

Fig. 1. Additional option

Fig. 2. Standard option

### **ADDITIONAL OPTIONS**

2 m long platform

Fig. 1. Additional option

Fig. 2. Standard option