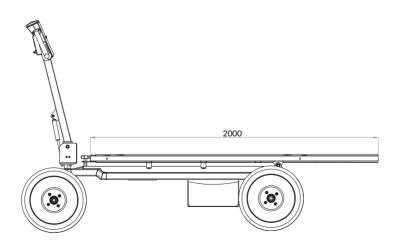

### **ADDITIONAL OPTIONS**

2 m long platform

Fig. 1. Additional option

Fig. 2. Standard option