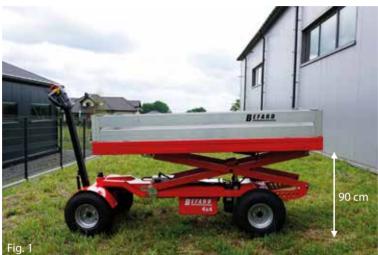

#### **ADDITIONAL OPTIONS**

Lifting mechanism up to 90 cm from the ground

Fig. 1. Additional option

Fig. 2. Standard option