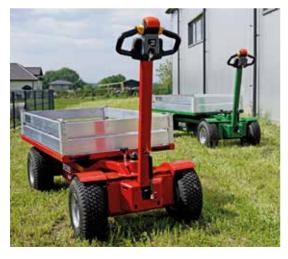

el            | UR 600                      |
|------------------|-----------------------------|
| Power            | rechargeable AGM            |
| Charger          | included                    |
| Lifting capacity | 600 kg                      |
| Weight           | ca. 250 kg                  |
| Width            | ca. 85 cm                   |
| Drive            | for one axle (optional 4x4) |







### PARAMETRY TECHNICZNE

#### TRANSPORTER ELEKTRYCZNY WAGON UR 800

| Model            | UR 800           |
|------------------|------------------|
| Power            | rechargeable AGM |
| Charger          | included         |
| Lifting capacity | 800 kg           |
| Weight           | ca. 250 kg       |
| Width            | ca. 85 cm        |
| Drive            | 4x4              |







#### THE DEVICE IS AS STANDARD

- pneumatic wheels
- two AGM batteries
- battery charge indicator
- two driving modes
- transport eyes for belts
- swivel wheels of one axle
- color to choose from
- limit switch
- ergonomically shaped non-slip handle





#### **ADDITIONAL OPTIONS**

Lifting mechanism up to 90 cm from the ground





Fig. 1. Additional option

Fig. 2. Standard option



### **ADDITIONAL OPTIONS**

Sides





Fig. 1. Additional option

Fig. 2. Standard option



#### **ADDITIONAL OPTIONS**

Electric dumper





Fig. 1. Additional option



### **ADDITIONAL OPTIONS**

2 m long platform





Fig. 1. Additional option

Fig. 2. Standard option



#### **DEVICE DIMENSIONS**







### **DEVICE DIMENSIONS**

(dimensions as an additional option)