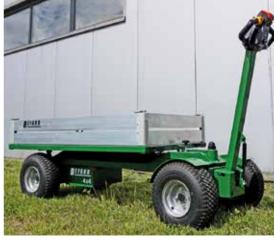

### **BEFARD WAGON UR**

### **ELECTRIC TRANSPORTER**

BEFARD WAGON UR Completely designed and made in Poland, irreplaceable in work related to the transport of heavy loads. Ecological electric power was used.

An additional advantage of this solution is the quiet operation of the device.

BEFARD WAGON UR It is used for transport and towing loads. We have a wide offer additional equipment. Thanks to the well-thought-out design, the accessories can be changed quickly and easily. All BEFARD products are CE certified, which means that our products comply with the EU machine directives.