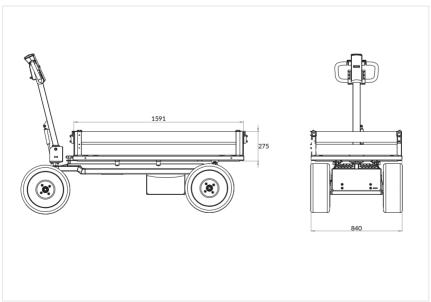

. 250 kg       |
| Width            | ca. 85 cm        |
| Drive            | 4x4              |







#### THE DEVICE IS AS STANDARD

- pneumatic wheels
- two AGM batteries
- battery charge indicator
- two driving modes
- transport eyes for belts
- swivel wheels of one axle
- color to choose from
- limit switch
- ergonomically shaped non-slip handle





#### **ADDITIONAL OPTIONS**

Lifting mechanism up to 90 cm from the ground





Fig. 1. Additional option

Fig. 2. Standard option



### **ADDITIONAL OPTIONS**

Sides





Fig. 1. Additional option

Fig. 2. Standard option



#### **ADDITIONAL OPTIONS**

Electric dumper





Fig. 1. Additional option



### **ADDITIONAL OPTIONS**

2 m long platform





Fig. 1. Additional option

Fig. 2. Standard option



#### **DEVICE DIMENSIONS**







### **DEVICE DIMENSIONS**

(dimensions as an additional option)