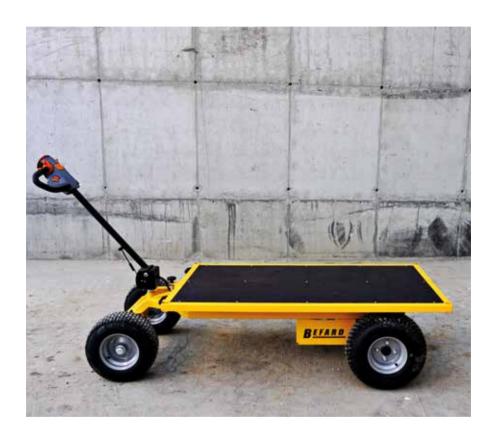

### **BEFARD WAGON UR**

### **ELECTRIC TRANSPORTER**

BEFARD WAGON UR Completely designed and made in Poland, irreplaceable in work related to the transport of heavy loads. Ecological electric power was used.

An additional advantage of this solution is the quiet operation of the device.

BEFARD WAGON UR It is used for transport and towing loads. We have a wide offer additional equipment. Thanks to the well-thought-out design, the accessories can be changed quickly and easily. All BEFARD products are CE certified, which means that our products comply with the EU machine directives.

#### THE DEVICE IS AS STANDARD

- pneumatic wheels
- two AGM batteries
- battery charge indicator
- two driving modes
- transport eyes for belts
- swivel wheels of one axle
- color to choose from
- limit switch
- ergonomically shaped non-slip handle