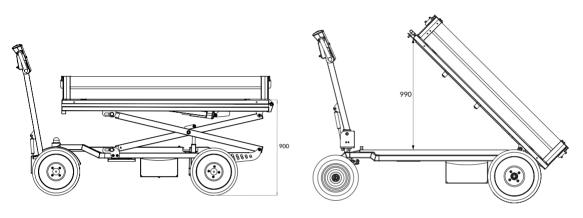

#### **ADDITIONAL OPTIONS**

Lifting mechanism up to 90 cm from the ground

Fig. 1. Additional option

Fig. 2. Standard option