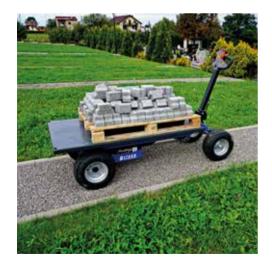

### **ADDITIONAL OPTIONS**

2 m long platform

Fig. 1. Additional option

Fig. 2. Standard option