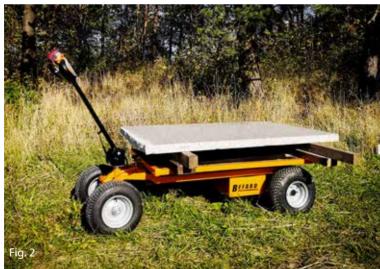

### **ADDITIONAL OPTIONS**

2 m long platform

Fig. 1. Additional option

Fig. 2. Standard option